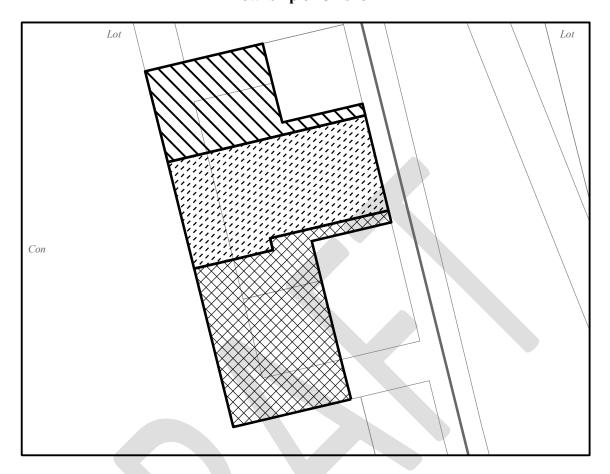

- 1. Schedule 'B', to Zoning By-law No. 2014-25 as amended, is further amended by zoning lands described legally as Parts 1 to 13, Plan 36R-15361 located in Plan M185 Lots 9 to 11, Lots 15 to 21 Pcl. 11986 including part of the unnamed street, in the Township of Chisholm from the Rural (RU) Zone to the Rural Exception (RU-14) Zone, the Rural Exception (RU-15) Zone, and the Rural Exception (RU-16) Zone all of which is shown on Schedule 'A-1' attached hereto and forming part of this By-law.
- 2. And Further, Section 8.1 to Zoning By-law 2014-25 as amended, is further amended by adding the following new-subsections after section 8.1.13:

## Schedule 'A-1' By-law 2025Part of Lot 5, Concession 11 Township of Chisholm

| Lands to be rezoned from the Rural (RU) Zone to the Rural Exception (RU-14) Zone |
|----------------------------------------------------------------------------------|
| Lands to be rezoned from the Rural (RU) Zone to the Rural Exception (RU-15) Zone |

Lands to be rezoned from the Rural (RU) Zone to the Rural Exception (RU-16) Zone

| This | is  | Schedule     | 'A-1'   | to    | By-law 2025   |
|------|-----|--------------|---------|-------|---------------|
|      | Pa  | assed this _ | day     | of_   | , 2025        |
|      |     |              |         |       |               |
|      | _   |              | Mag     | yor,  | Gail Degagno  |
| (    | CĀC | ) Clerk Tr   | easurei | r. Le | eslev Marshal |